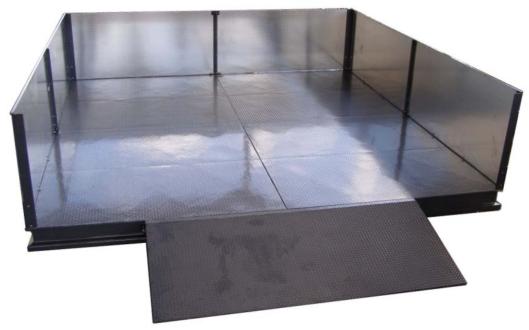

## Portable Washpad System

RGF's Portable Washpad requires no permits and can be operational in hours not weeks. Constructed of steel and aluminum with a 2 part epoxy coating for years of service, it has a built in washwater catchment trough with sump pump which sends the water to your recycling system for reuse or to discharge (if permitted). Two standard sizes are available and able to support large equipment Up to 20,000 lbs. Built in ramp makes access simple. Custom sizes are available.

| Item # | Description      | Dimensions         | Ship Weight |
|--------|------------------|--------------------|-------------|
| OP-118 | Portable Washpad | 56"H x 18'L x 18'W | 8,500 Lbs.  |
| OP-123 | Portable Washpad | 56"H x 18'L x 9'W  | 4,500 Lbs.  |