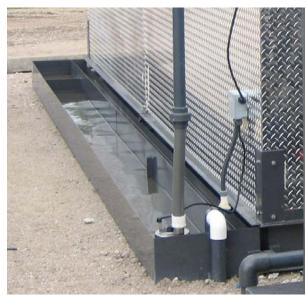

## Portable Washpad System

RGF's Portable Washpad requires no permits and can be operational in hours not weeks. Constructed of steel and aluminum with a 2 part epoxy coating for years of service, it has a built in washwater catchment trough with sump pump which sends the water to your recycling system for reuse or to discharge (if permitted). Two standard sizes are available and able to support large equipment Up to 20,000 lbs. Built in ramp makes access simple. Custom sizes are available.